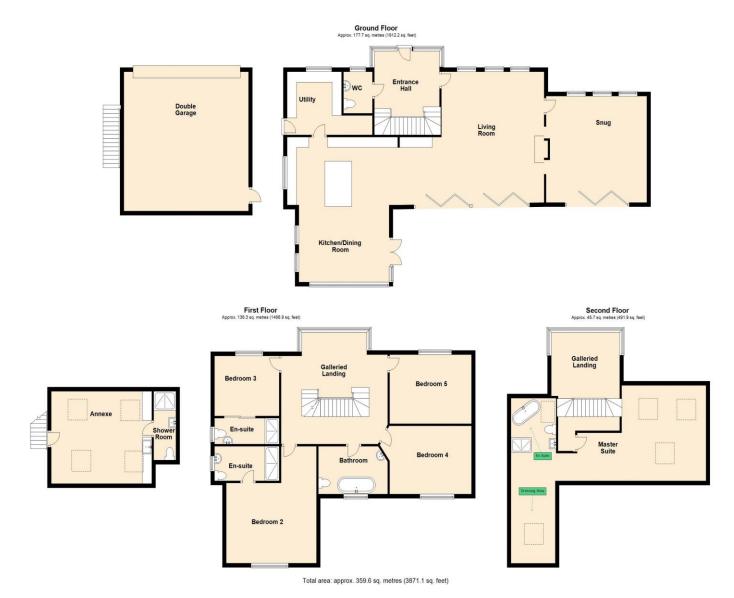

The property offers just over 3800 Sq Ft of spacious accommodation over three floors and comprising; Entrance hall, downstairs WC, living room, snug, open plan kitchen dining room, utility room, five double bedrooms, three en suites, family bathroom, annexe with kitchen area & shower room, double garage with plenty of parking and a private rear garden with extensive patio area.