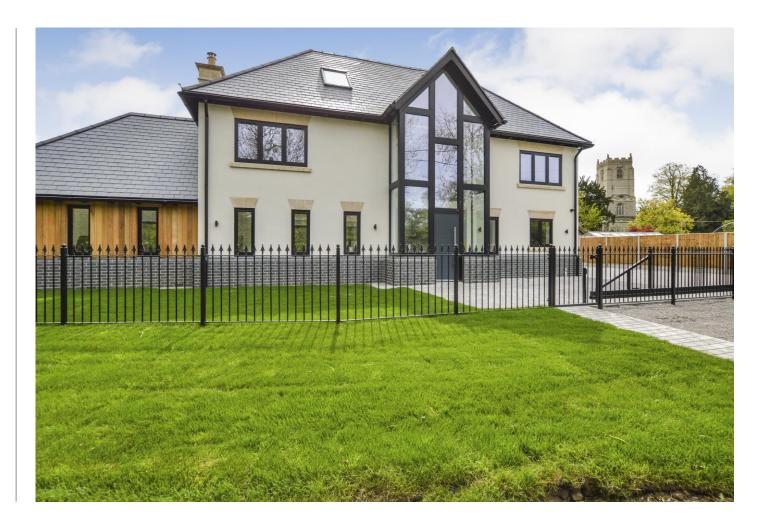

- \*\*\* DOUBLE GARAGE & ANNEXE \*\*\*
- \*\*\* HIGH SPECIFICATION \*\*\*
- \*\*\* NEWLY BUILT IN 2024 \*\*\*

Offered for sale is the newly built Ashgrove House a 5/6 bedroom family home, set within the idyllic village of Glatton.

The property offers just over 3800 Sq Ft of spacious accommodation over three floors and comprising; Entrance hall, downstairs WC, living room, snug, open plan kitchen dining room, utility room, five double bedrooms, three en suites, family bathroom, annexe with kitchen area & shower room, double garage with plenty of parking and a private rear garden with extensive patio area.