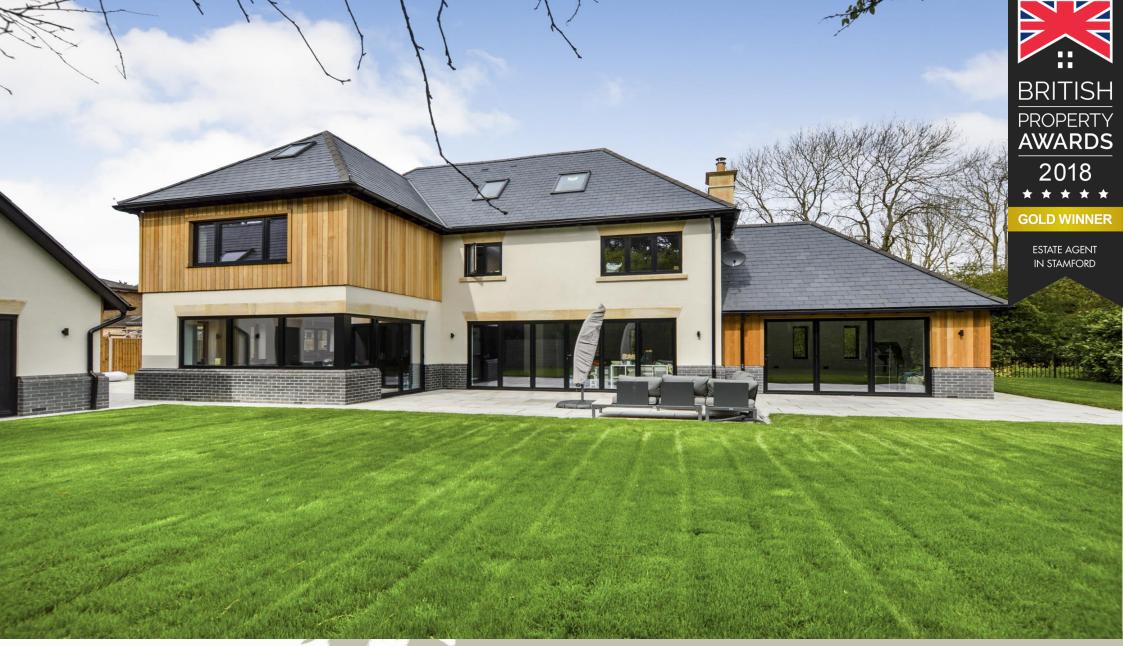

- \*\*\* DOUBLE GARAGE & ANNEXE \*\*\*
- \*\*\* HIGH SPECIFICATION \*\*\*
- \*\*\* NEWLY BUILT IN 2024 \*\*\*

Offered for sale is the newly built Ashgrove House a 5/6 bedroom family home, set within the idyllic village of Glatton.

The property offers just over 3800 Sq Ft of spacious accommodation over three floors and comprising; Entrance hall, downstairs WC, living room, snug, open plan kitchen dining room, utility room, five double bedrooms, three en suites, family bathroom, annexe with kitchen area & shower room, double garage with plenty of parking and a private rear garden with extensive patio area.