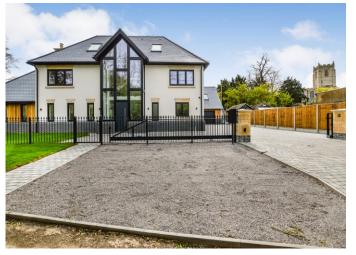

- \*\*\* DOUBLE GARAGE & ANNEXE \*\*\*
- \*\*\* HIGH SPECIFICATION \*\*\*
- \*\*\* NEWLY BUILT IN 2024 \*\*\*

Offered for sale is the newly built Ashgrove House a 5/6 bedroom family home, set within the idyllic village of Glatton.

The property offers just over 3800 Sq Ft of spacious accommodation over three floors and comprising; Entrance hall, downstairs WC, living room, snug, open plan kitchen dining room, utility room, five double bedrooms, three en suites, family bathroom, annexe with kitchen area & shower room, double garage with plenty of parking and a private rear garden with extensive patio area.